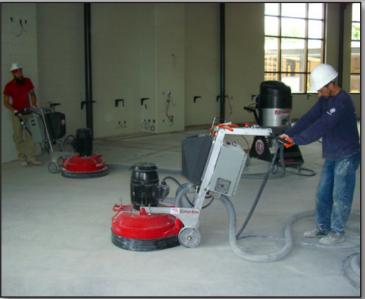

It is good for both wet and dry uses. Like most Conquer models, it comes equipped with a standard three-gallon water tank. For removal purposes, it connects to the Kut-Rite KleanRite  $^{\text{TM}}$  RF21 vacuum.

**Expert's tip:** The Conquer20 SS and Conquer20 VS are each used for preparation and polishing. The Conquer20 VS gives the operator more options to speed up or slow down the tools. This is very beneficial, given the fact that all concrete is different. The Conquer 20 SS can still polish the floor, except for the option of the RPMs and the tool direction to the floor. Using the Conquer20 VS will yield faster results when polishing.