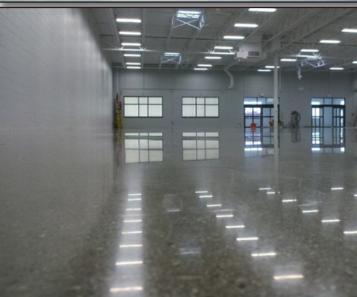

**Expert's tip:** The Conquer20 SS and Conquer20 VS are each used for preparation and polishing. The Conquer20 VS gives the operator more options to speed up or slow down the tools. This is very beneficial, given the fact that all concrete is different. The Conquer 20 SS can still polish the floor, except for the option of the RPMs and the tool direction to the floor. Using the Conquer20 VS will yield faster results when polishing.