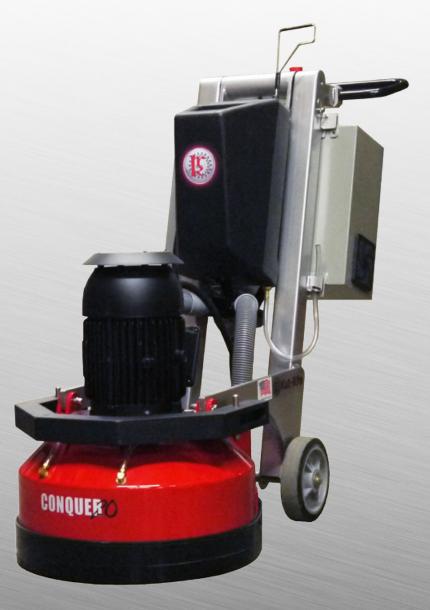

## Conquer 20: The best compact produced in Detroit

Looking for a compact option for your grinding and polishing needs? The Conquer20 planetary grinder and/or polisher features a sturdy, well-balanced chassis and a powerful 5 horsepower cast-iron motor, all of which provides for the floor-flattening capabilities of larger machines while allowing for the maneuverability of a smaller foot print.

The Conquer20, offering a 20-inch grinding and polishing path, is available in two models ranging in weight from 381 to 435 pounds. The economical single-speed version fits the budget of most residential or light commercial contractors. A variable-speed model is also available for larger contractors that focus heavily on polishing and also need versatility.

It is good for both wet and dry uses. Like most Conquer models, it comes equipped with a standard three-gallon water tank. For removal purposes, it connects to the Kut-Rite KleanRite  $^{\text{TM}}$  RF21 vacuum.

Like the rest of the Conquer series, the Conquer20 SS is fit with Kut-Rite's **Belt-Drive System** and **Quick Disconnect (QD) Tooling** for ease of use. In addition, the **Tilt-Back Bowl** design head offers quick, safe and easy tool changes.

**Featured accessories** include Bi-directional, quick attach and magnetic PCD plates; magnetic eight-way scraper plates; scarifier plates for removal usage; different metal bond diamonds for grinding; and several different types of pads for concrete polishing. Kut-Rite also offers traditional bolt-style tooling.